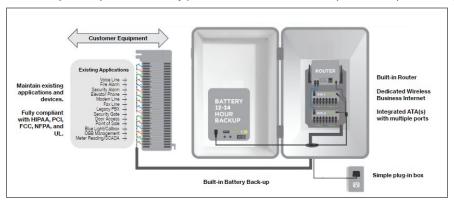

# Verizon's POTS solutions consolidate what businesses need for application continuity into a simple and reliable solution that includes:

- 1. Bring Your Own Device (BYOD) Certified POTS routers
- 2. Modular Enclosure leveraging the following:
- Router: Industry leading, built-in router.
- 4. Dedicated Wireless Business Internet: Reliable 4G/5G plan to power application connectivity.
- 5. ATA (Analog Telephone Adapter): Integrated ATA with multiple ports to fit your business needs.
- 6. Ports: Simply plug in existing applications or devices into provided ports.
- Battery Backup: Built-in battery provides 12-24 hours of backup in case of power outage.